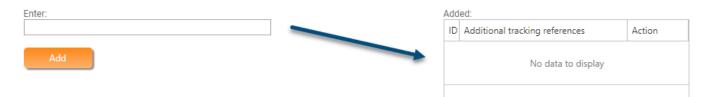

#### D. ADDITIONAL REFERENCES

Enter any additional details here. These will display in the additional tracking references to the right.

A consignment note can be tracked by these reference as well as the consignment note number