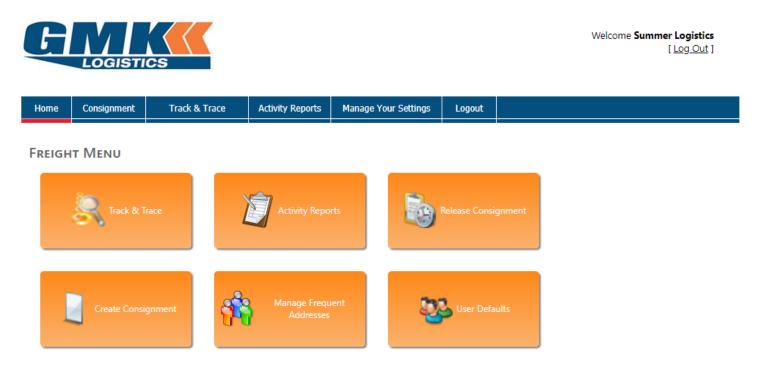

**Note**: If you need multiple logins created, please contact <u>it@gmklogistics.com.au</u> *Visible icons may differ for some users.* 

3. The Freight Menu will appear as below: