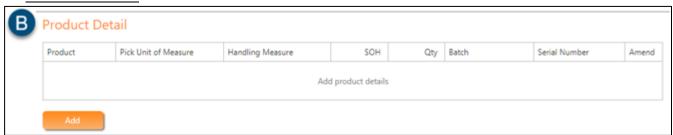

#### B. PRODUCT DETAIL

Product A drop down box will display all product codes that exist for the customer (Code &

Description)

Pick Unit of Measure This will populate once a product code has been selected and will show how the

product exists in our system (ie - pallet or roll)

Handling Measure This will populate for roll product only and will display the unit the product is

recorded in (metres)

SOH This will show the current Stock on Hand of the selected product

Qty This is where you enter the quantity of the product that you wish to order

Batch This can be entered for both Roll and Pallet product if you need to order from a

specific batch

Serial This is to only be entered for Roll product and is unique to each roll

Amend Once the line has been entered, you will have the option to update (add the line)

or delete to re-enter the information