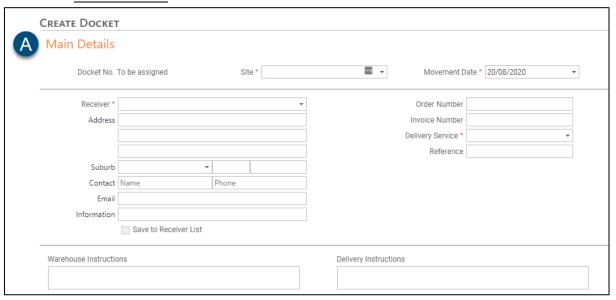

#### A. MAIN DETAILS

#### \*The below fields should be entered if appropriate

Docket No A unique auto-generated number that will populate after the order has been saved

Site This is the Warehouse that you would like your stock picked from. A default can be

set as per the "Manage your settings - User Defaults" section

Movement Date This will default to today's date and is the consignment creation date

Receiver Enter the required Receiver Name. Alternatively, begin typing and your set receiver

list will appear for you to select from. You can select "Save to Receiver List" to save

time on future Data Entry

Address The address where the freight will be delivered once picked from the warehouse

Suburb The Suburb where the freight will be delivered. Once selected this will default the

State & Postcode

Order Number This is the customer's order number and will appear on the warehouse pick slip and

on the transport consignment note\*

Invoice Number This will appear on the Warehouse Pick slip\*

Delivery Service This is the service that the freight will be transported (General/Express)

Reference This will appear on the warehouse Pick slip\*

Warehouse Instructions These will appear on the Warehouse Pick Slip

Delivery Instructions These will appear on the Con note and should include contact details of the receiver

(name and contact number)