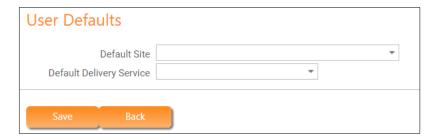

# **Manage your Settings – User Defaults**

1. Click on the 'User Defaults' Icon from the Warehouse Menu.

Default Site Select the Warehouse site from which majority of your orders will be

picked from

Default Delivery Service Select a delivery service that applies to majority of your Warehouse

orders.

**Customer Document** 