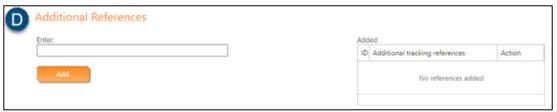

#### D. ADDITIONAL REFERENCES

\*The below is not mandatory

Enter any additional details here. These will display in the additional tracking references to the right. A consignment note can be tracked by these references as well as the consignment note number