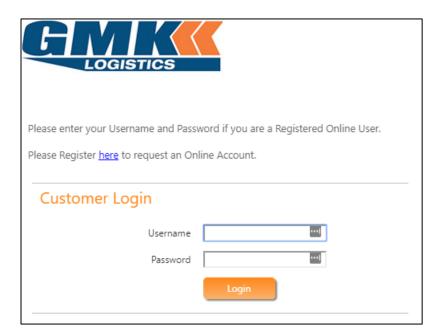

#### Click Proceed to Customer Login

2. Enter the Username and Password that has been provided to you

**Customer Document** 

**Note**: If you need multiple logins created, please contact <u>it@gmklogistics.com.au</u> *Visible icons may differ for some users.* 