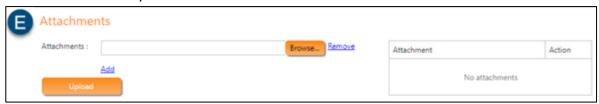

#### E. ATTACHMENTS

\*The below is not mandatory

Browse to select the attachment. Once found, click to upload. Attachments will be displayed on the right-hand side

2. Once all the above information has been entered for your order, select Save