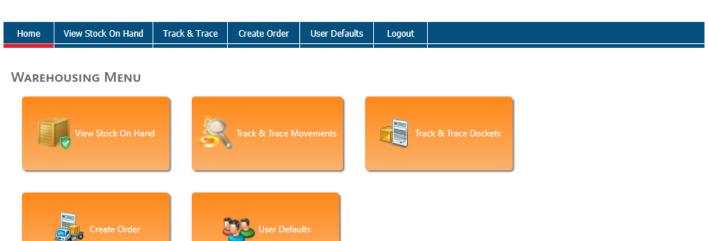

3. The Warehouse Menu will appear as below:

Welcome **Summer Logistics** [ <u>Log Out</u> ]

**Customer Document** 

# **Manage your Settings – User Defaults**

1. Click on the 'User Defaults' Icon from the Warehouse Menu.

Default Site Select the Warehouse site from which majority of your orders will be

picked from

Default Delivery Service Select a delivery service that applies to majority of your Warehouse

#### **Create Order**

1. Click on 'Create Order' from the Warehouse Menu.

There are 7 sections to complete as shown below, labelled A to F.

Refer to the following pages for details required for each section