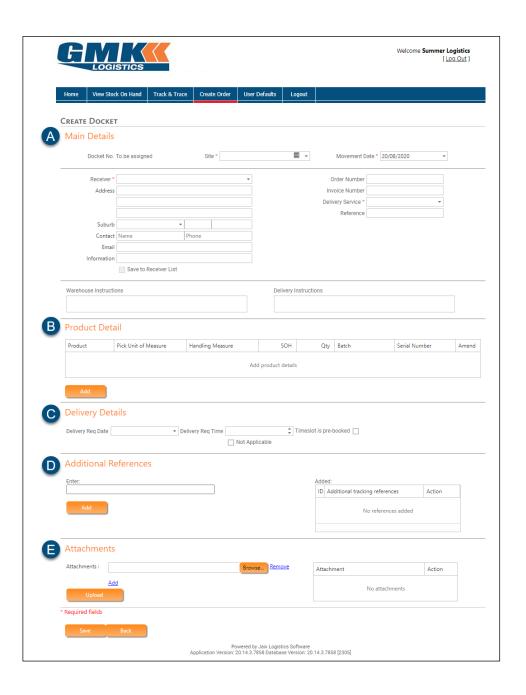

#### **Create Order**

1. Click on 'Create Order' from the Warehouse Menu.

There are 7 sections to complete as shown below, labelled A to F.

Refer to the following pages for details required for each section

#### A. MAIN DETAILS

#### B. PRODUCT DETAIL

Product A drop down box will display all product codes that exist for the customer (Code &

Description)

Pick Unit of Measure This will populate once a product code has been selected and will show how the

#### C. DELIVERY DETAILS

\*The below is not mandatory

Delivery Req Date Enter the date the freight is required to be delivered

Delivery Req Time If time specific, enter the time the freight is required to be delivered,

#### D. ADDITIONAL REFERENCES

\*The below is not mandatory

Enter any additional details here. These will display in the additional tracking references to the right. A consignment note can be tracked by these references as well as the consignment note number

#### E. ATTACHMENTS

\*The below is not mandatory

Browse to select the attachment. Once found, click to upload. Attachments will be displayed on the right-hand side

2. Once all the above information has been entered for your order, select Save