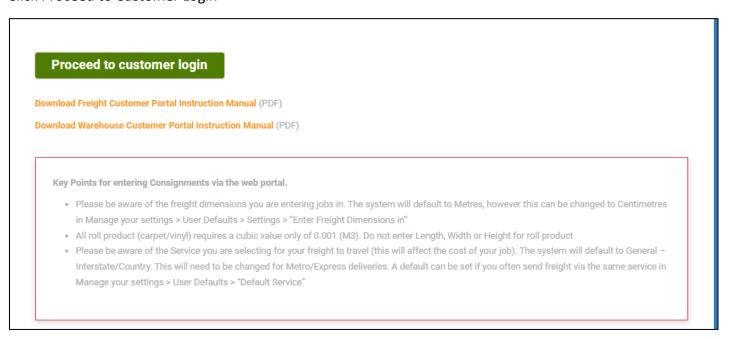

#### Click Proceed to Customer Login

2. Enter the Username and Password that has been provided to you

**Customer Document** 

**Note**: If you need multiple logins created, please contact <u>it@gmklogistics.com.au</u> *Visible icons may differ for some users.* 